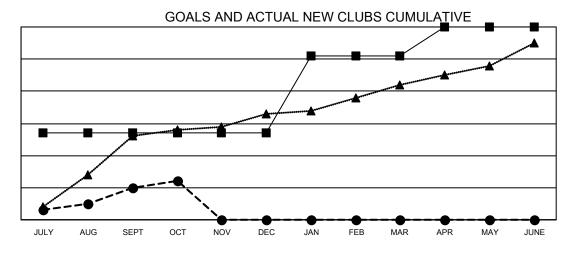

## GMT MONTHLY MEMBERSHIP PROGRESS REPORT

Multiple District 317

Results as of: 10/31/2024

LOCATION: INDIA

| GMT: OPEN             |               |           |               |                       |                        |                         | GMT CA 6 - I                                       |  |
|-----------------------|---------------|-----------|---------------|-----------------------|------------------------|-------------------------|----------------------------------------------------|--|
| Clubs                 |               |           |               | Members               |                        |                         |                                                    |  |
| RESULTS FOR 2024-2025 |               |           |               | RESULTS FOR 2024-2025 |                        |                         |                                                    |  |
| QUARTER               | NEW CLUB GOAL | NEW CLUBS | DROPPED CLUBS | QUARTER MEME          | BER GROWTH NET<br>GOAL | MEMBER GROWTH<br>ACTUAL | DROPPED<br>MEMBERS ACTUAL<br>(including transfers) |  |
| JULY/AUG/SEPT         | 27            | 10        | 5             | JULY/AUG/SEPT         | 458                    | 1,514                   | 807                                                |  |
| OCT/NOV/DEC           | 0             | 2         | 1             | OCT/NOV/DEC           | 500                    | 195                     | 118                                                |  |
| JAN/FEB/MAR           | 24            | 0         | 0             | JAN/FEB/MAR           | 480                    | 0                       | 0                                                  |  |
| APR/MAY/JUNE          | 9             | 0         | 0             | APR/MAY/JUNE          | 405                    | 0                       | 0                                                  |  |

- ● CURRENT YEAR ACTUAL NEW CLUBS
- ▲ LAST YEAR ACTUAL NEW CLUBS